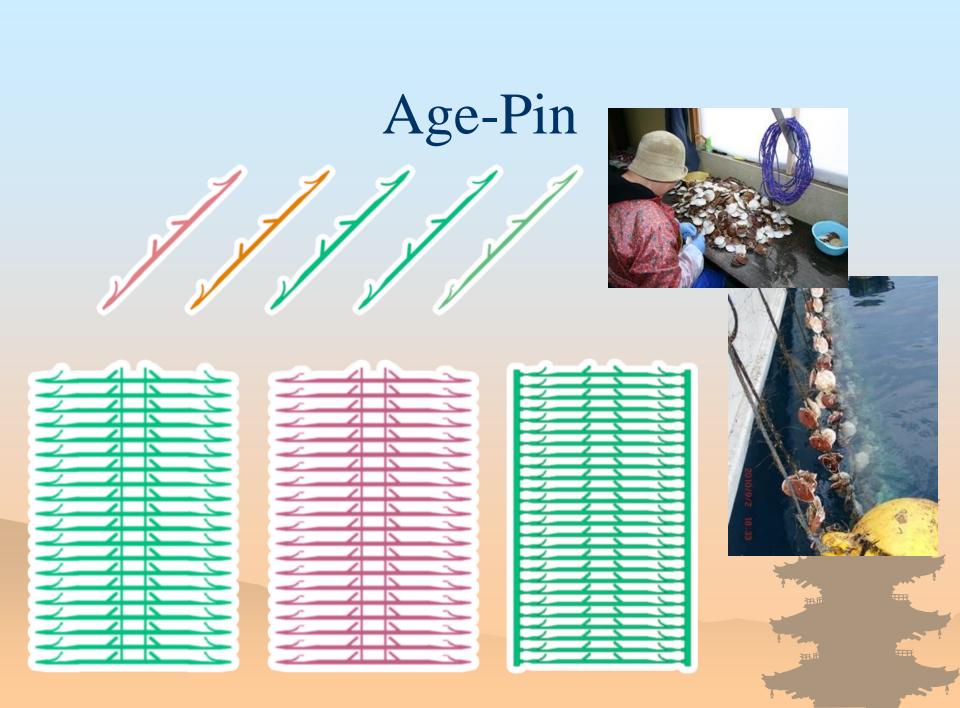

### Mutsu Kaden Tokki Co., Ltd.

Our aim is safety and minimizing labour bin the water or on board ships.











# Age-Pin

















# Scallop Grader MS-300







#### Scallop Aquaculture Cleaning Machine

MK-351 & MK-357













### Clean Cutter

MD-71



# Automatic "Age" Pin Setter











### Pin Outer



# Scallop Drilling Machine MD-120



























# Net Cleaning Machine NPS-900











#### Radar reflection ball



























Automated feeding system for offshore deepwater fish farming cages.



Automated feeding from a boat to fish in a deepwater cage.

#### **Emulsified fuel**



kerosene 600ml

+

water 400ml

+

emulsifier 5ml

Fuel 700ml

+

water 300ml





Development of fresh scallop shucking Machine, "Shelluna". Take scallop meats out of shells automatically.



#### etc





**Emulsion fuel mixture machine** 





### Mutsu Kaden Tokki