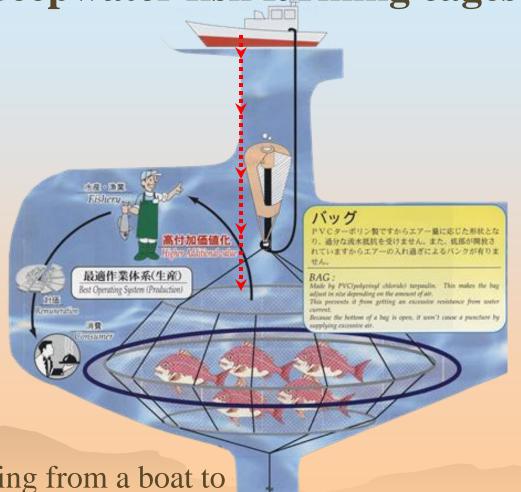

#### Radar reflection ball

Automated feeding system for offshore deepwater fish farming cages.

Automated feeding from a boat to fish in a deepwater cage.