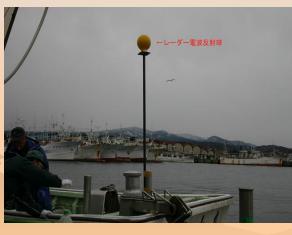

#### Radar reflection ball

Automated feeding system for offshore deepwater fish farming cages.

Automated feeding from a boat to fish in a deepwater cage.