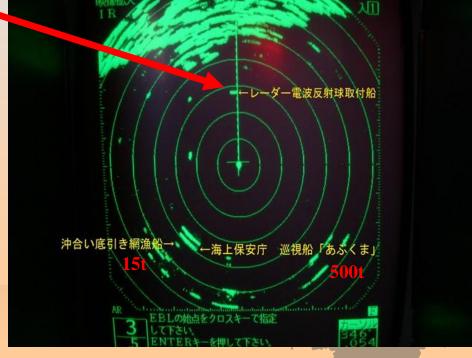

#### Radar reflection ball

Automated feeding system for offshore deepwater fish farming cages.

Automated feeding from a boat to fish in a deepwater cage.