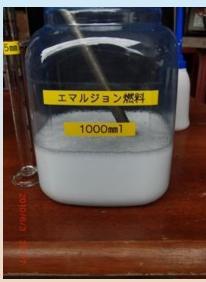

#### **Emulsified fuel**

kerosene 600ml

+

water 400ml

+

emulsifier 5ml

Fuel 700ml

+

water 300ml

Development of fresh scallop shucking Machine, "Shelluna". Take scallop meats out of shells automatically.