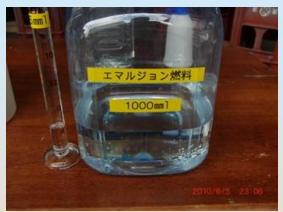

#### **Emulsified fuel**

kerosene 600ml

+

water 400ml

+

emulsifier 5ml

Fuel 700ml

+

water 300ml

Development of fresh scallop shucking Machine, "Shelluna". Take scallop meats out of shells automatically.