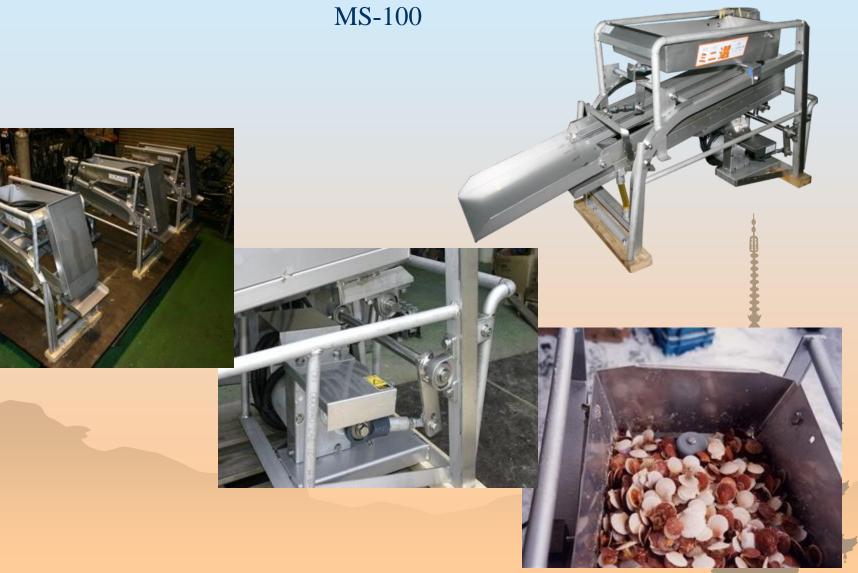

### Mutsu Kaden Tokki Co., Ltd.

Our aim is safety and minimizing labour bin the water or on board ships.











# Age-Pin

















# Scallop Grader MS-300







#### Scallop Aquaculture Cleaning Machine

MK-351 & MK-357













### Clean Cutter

MD-71



# Automatic "Age" Pin Setter











### Pin Outer



# Scallop Drilling Machine MD-120



























# Net Cleaning Machine NPS-900











#### Radar reflection ball



























Automated feeding system for offshore deepwater fish farming cages.



Automated feeding from a boat to fish in a deepwater cage.

#### **Emulsified fuel**



kerosene 600ml

+

water 400ml

+

emulsifier 5ml

Fuel 700ml

+

water 300ml





Development of fresh scallop shucking Machine, "Shelluna". Take scallop meats out of shells automatically.



#### etc





**Emulsion fuel mixture machine** 





### Mutsu Kaden Tokki Co., Ltd.

Our aim is safe