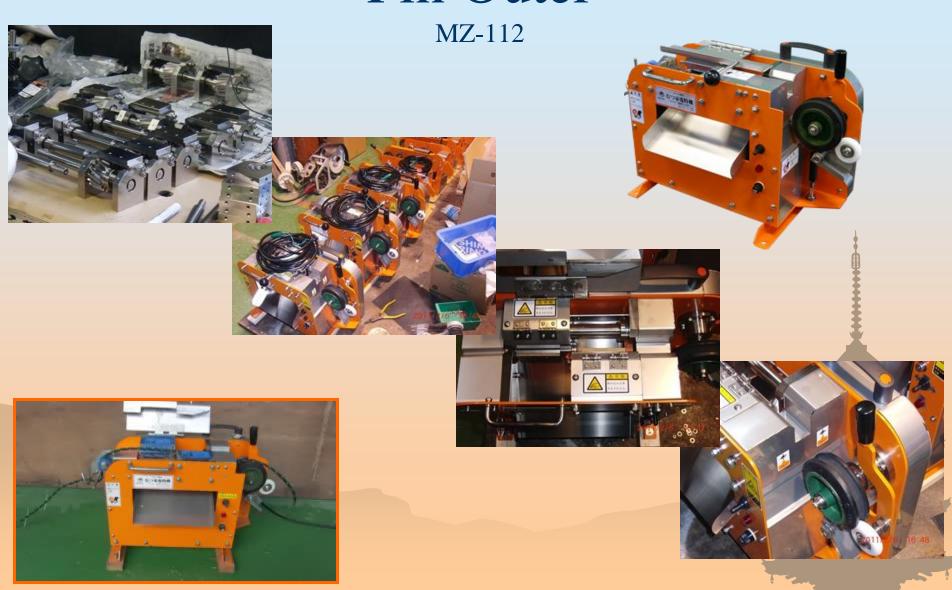

### Mutsu Kaden Tokki Co., Ltd.

Our aim is safety and minimizing labour bin the water or on board ships.











# Age-Pin

















# Scallop Grader MS-300







#### Scallop Aquaculture Cleaning Machine

MK-351 & MK-357













### Clean Cutter

MD-71



# Automatic "Age" Pin Setter











### Pin Outer



# Scallop Drilling Machine MD-120



























# Net Cleaning Machine NPS-900











#### Radar reflection ball



























Automated feeding system for offshore deepwater fish farming cages.



Automated feeding from a boat to fish in a deepwater cage.

#### **Emulsified fuel**



kerosene 600ml

+

water 400ml

+

emulsifier 5ml

Fuel 700ml

+

water 300ml





Development of fresh scallop shucking Machine, "Shelluna". Take scallop meats out of shells automatically.



#### etc





**Emulsion fuel mixture machine** 





### Mutsu Kaden Tokki Co., Ltd.

Our aim is safety and minimizing labour bin the water or on board ships.