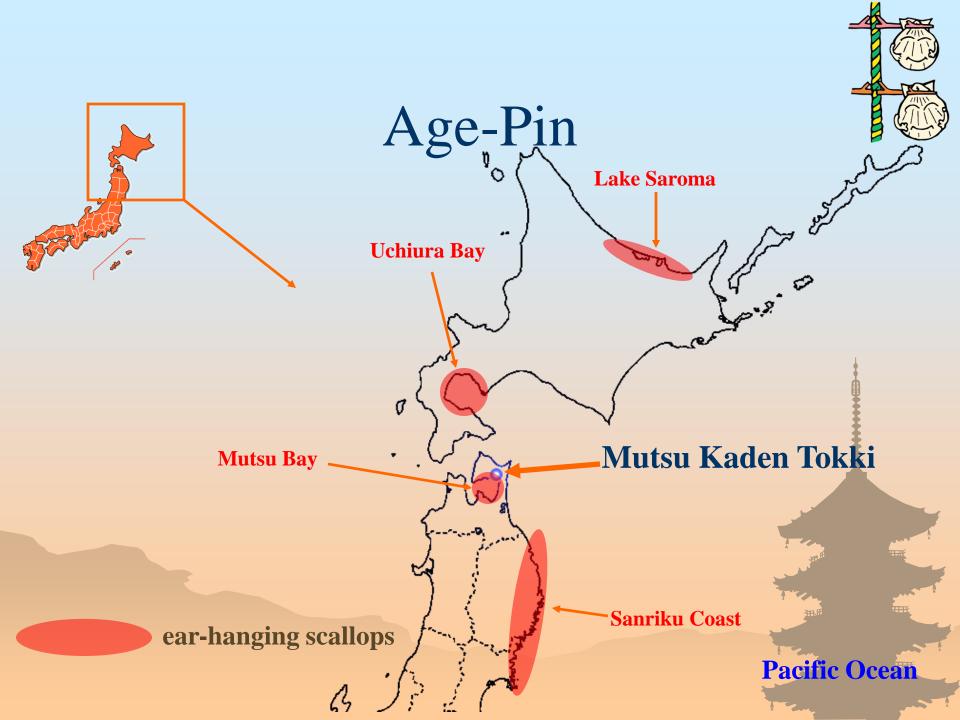

### Mutsu Kaden Tokki Co., Ltd.

Our aim is safety and minimizing labour bin the water or on board ships.











# Age-Pin

















# Scallop Grader MS-300







#### Scallop Aquaculture Cleaning Machine

MK-351 & MK-357













### Clean Cutter

MD-71



# Automatic "Age" Pin Setter











### Pin Outer



# Scallop Drilling Machine MD-120



























# Net Cleaning Machine NPS-900











#### Radar reflection ball



























Automated feeding system for offshore deepwater fish farming cages.



Automated feeding from a boat to fish in a deepwater cage.

#### **Emulsified fuel**



kerosene 600ml

+

water 400ml

+

emulsifier 5ml

Fuel 700ml

+

water 300ml





Development of fresh scallop shucking Machine, "Shelluna". Take scallop meats out of shells automatically.



#### etc





**Emulsion fuel mixture machine** 





### Mutsu Kaden Tokki Co., Ltd.

Our aim is