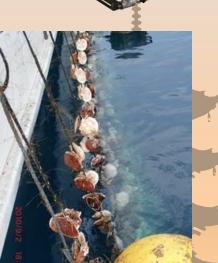

### Mutsu Kaden Tokki Co., Ltd.

Our aim is safety and minimizing labour bin the water or on board ships.











# Age-Pin

















# Scallop Grader MS-300







#### Scallop Aquaculture Cleaning Machine

MK-351 & MK-357













### Clean Cutter

MD-71



# Automatic "Age" Pin Setter











### Pin Outer



# Scallop Drilling Machine MD-120



























# Net Cleaning Machine NPS-900











#### Radar reflection ball



























Automated feeding system for offshore deepwater fish farming cages.



Automated feeding from a boat to fish in a deepwater cage.

#### **Emulsified fuel**



kerosene 600ml

+

water 400ml

+

emulsifier 5ml

Fuel 700ml

+

water 300ml





Development of fresh scallop shucking Machine, "Shelluna". Take scallop meats out of shells automatically.



#### etc





**Emulsion fuel mixture machine** 





### Mutsu Kaden Tokki Co., Ltd.

Our aim is safety and minimizing labour bin the water or on board ships.