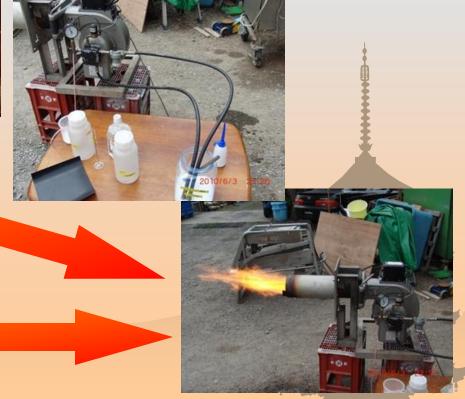

#### **Emulsified fuel**

kerosene 600ml

+

water 400ml

+

emulsifier 5ml

Fuel 700ml

+

water 300ml

Development of fresh scallop shucking Machine, "Shelluna". Take scallop meats out of shells automatically.

#### etc

**Emulsion fuel mixture machine** 