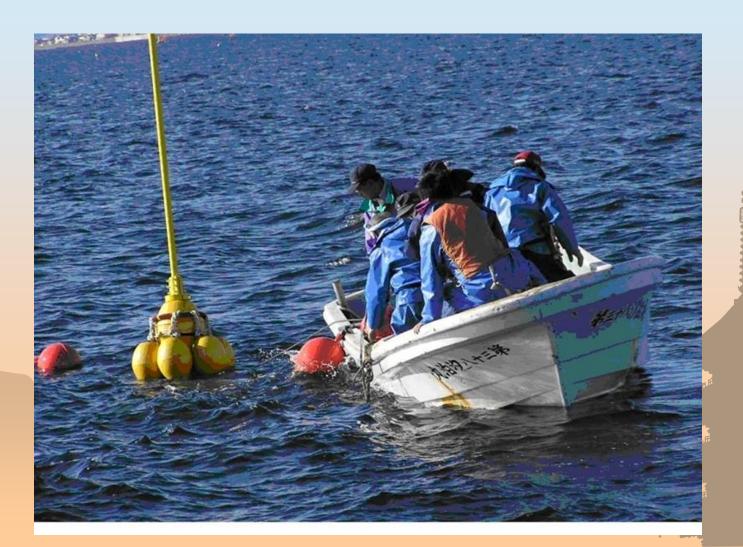

#### Radar reflection ball

Automated feeding system for offshore deepwater fish farming cages.

Automated feeding from a boat to fish in a deepwater cage.