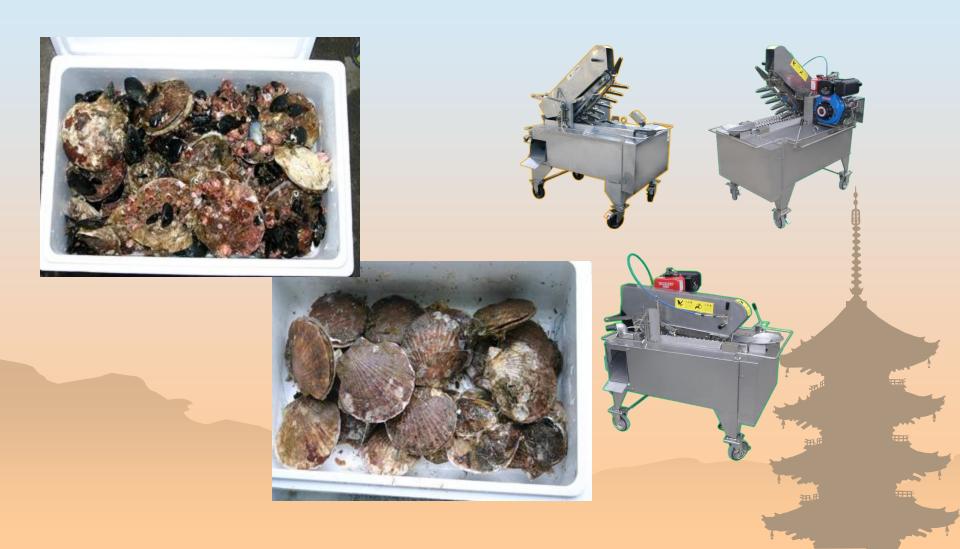

### Mutsu Kaden Tokki Co., Ltd.

Our aim is safety and minimizing labour bin the water or on board ships.











# Age-Pin

















# Scallop Grader MS-300







#### Scallop Aquaculture Cleaning Machine

MK-351 & MK-357













### Clean Cutter

MD-71



# Automatic "Age" Pin Setter











### Pin Outer



# Scallop Drilling Machine MD-120



























# Net Cleaning Machine NPS-900











#### Radar reflection ball



























Automated feeding system for offshore deepwater fish farming cages.



Automated feeding from a boat to fish in a deepwater cage.

#### **Emulsified fuel**



kerosene 600ml

+

water 400ml

+

emulsifier 5ml

Fuel 700ml

+

water 300ml





Development of fresh scallop shucking Machine, "Shelluna". Take scallop meats out of shells automatically.



#### etc





**Emulsion fuel mixture machine** 





### Mutsu Kaden Tokki Co., Ltd.

Our aim is safety and minimizing labour bin the water or on board ships.