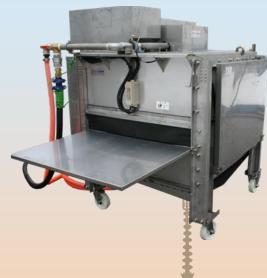

### Mutsu Kaden Tokki Co., Ltd.

Our aim is safety and minimizing labour bin the water or on board ships.











# Age-Pin

















# Scallop Grader MS-300







#### Scallop Aquaculture Cleaning Machine

MK-351 & MK-357













### Clean Cutter

MD-71



# Automatic "Age" Pin Setter











### Pin Outer



# Scallop Drilling Machine MD-120



























# Net Cleaning Machine NPS-900











#### Radar reflection ball



























Automated feeding system for offshore deepwater fish farming cages.



Automated feeding from a boat to fish in a deepwater cage.

#### **Emulsified fuel**



kerosene 600ml

+

water 400ml

+

emulsifier 5ml

Fuel 700ml

+

water 300ml





Development of fresh scallop shucking Machine, "Shelluna". Take scallop meats out of shells automatically.



#### etc





**Emulsion fuel mixture machine** 





### Mutsu Kaden Tokki Co., Ltd.

Our aim is safety and minimizing labour bin the water or on board ships.