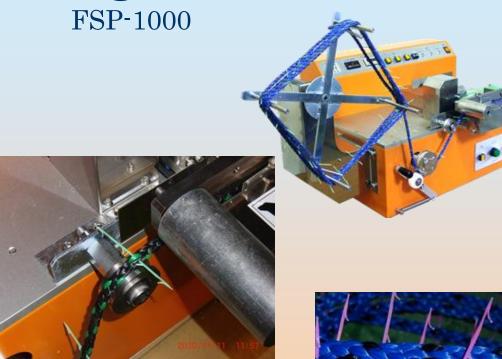

### Mutsu Kaden Tokki Co., Ltd.

Our aim is safety and minimizing labour bin the water or on board ships.











# Age-Pin

















# Scallop Grader MS-300







#### Scallop Aquaculture Cleaning Machine

MK-351 & MK-357













### Clean Cutter

MD-71



# Automatic "Age" Pin Setter











### Pin Outer



# Scallop Drilling Machine MD-120



























# Net Cleaning Machine NPS-900











#### Radar reflection ball



























Automated feeding system for offshore deepwater fish farming cages.



Automated feeding from a boat to fish in a deepwater cage.

#### **Emulsified fuel**



kerosene 600ml

+

water 400ml

+

emulsifier 5ml

Fuel 700ml

+

water 300ml





Development of fresh scallop shucking Machine, "Shelluna". Take scallop meats out of shells automatically.



#### etc





**Emulsion fuel mixture machine** 





### Mutsu Kaden Tokki Co., Ltd.

Our aim is safety and minimizing labour bin the water or on board ships.