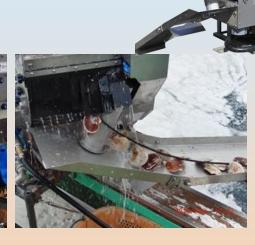

### Mutsu Kaden Tokki Co., Ltd.

Our aim is safety and minimizing labour bin the water or on board ships.











# Age-Pin

















# Scallop Grader MS-300







#### Scallop Aquaculture Cleaning Machine

MK-351 & MK-357













### Clean Cutter

MD-71



# Automatic "Age" Pin Setter











### Pin Outer



# Scallop Drilling Machine MD-120



























# Net Cleaning Machine NPS-900











#### Radar reflection ball



























Automated feeding system for offshore deepwater fish farming cages.



Automated feeding from a boat to fish in a deepwater cage.

#### **Emulsified fuel**



kerosene 600ml

+

water 400ml

+

emulsifier 5ml

Fuel 700ml

+

water 300ml





Development of fresh scallop shucking Machine, "Shelluna". Take scallop meats out of shells automatically.



#### etc





**Emulsion fuel mixture machine** 





### Mutsu Kaden Tokki Co., Ltd.

Our aim is safety and minimizing labour bin the water or on board ships.