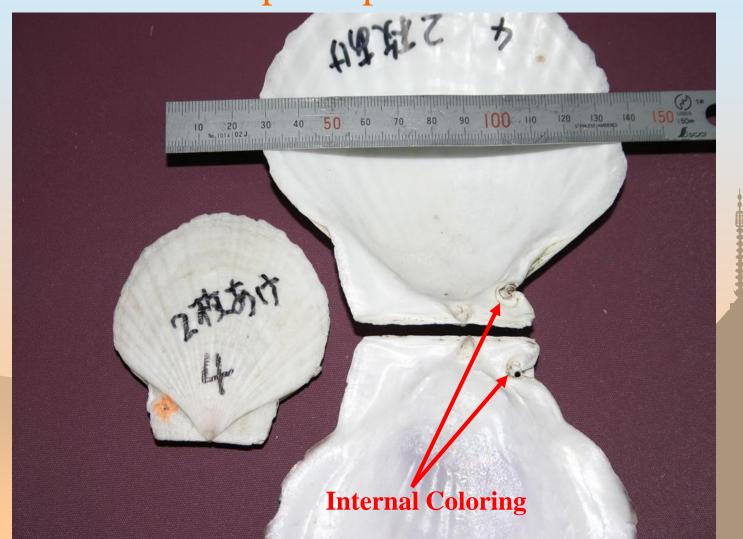

### Mutsu Kaden Tokki Co., Ltd.

Our aim is safety and minimizing labour bin the water or on board ships.











# Age-Pin

















# Scallop Grader MS-300







#### Scallop Aquaculture Cleaning Machine

MK-351 & MK-357













### Clean Cutter

MD-71



# Automatic "Age" Pin Setter











### Pin Outer



# Scallop Drilling Machine MD-120



























# Net Cleaning Machine NPS-900











#### Radar reflection ball



























Automated feeding system for offshore deepwater fish farming cages.



Automated feeding from a boat to fish in a deepwater cage.

#### **Emulsified fuel**



kerosene 600ml

+

water 400ml

+

emulsifier 5ml

Fuel 700ml

+

water 300ml





Development of fresh scallop shucking Machine, "Shelluna". Take scallop meats out of shells automatically.



#### etc





**Emulsion fuel mixture machine** 





### Mutsu Kaden Tokki Co., Ltd.

Our aim is safety and minimizing labour bin the water or on board ships.