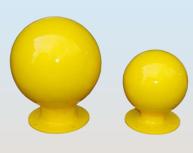

#### Radar reflection ball

Automated feeding system for offshore deepwater fish farming cages.

Automated feeding from a boat to fish in a deepwater cage.